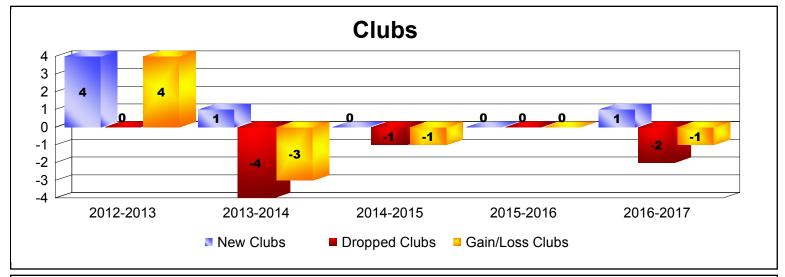

District 26 M3 As of June 2017 Cumulative

| Year      | New<br>Clubs | Dropped<br>Clubs | Gain/<br>Loss<br>Clubs | New<br>Members | Charter<br>Members | Reinstate<br>Members | Transfer<br>Members | Total<br>Member<br>Added | Total<br>Members<br>Dropped | Gain/<br>Loss<br>Members |
|-----------|--------------|------------------|------------------------|----------------|--------------------|----------------------|---------------------|--------------------------|-----------------------------|--------------------------|
| 2012-2013 | 4            | 0                | 4                      | 118            | 101                | 4                    | 4                   | 227                      | -189                        | 38                       |
| 2013-2014 | 1            | -4               | -3                     | 111            | 39                 | 7                    | 7                   | 164                      | -238                        | -74                      |
| 2014-2015 | 0            | -1               | -1                     | 107            | 0                  | 2                    | 2                   | 111                      | -181                        | -70                      |
| 2015-2016 | 0            | 0                | 0                      | 113            | 2                  | 7                    | 5                   | 127                      | -146                        | -19                      |
| 2016-2017 | 1            | -2               | -1                     | 108            | 28                 | 10                   | 10                  | 156                      | -190                        | -34                      |
| Average   | 1            | -1               | 0                      | 111            | 34                 | 6                    | 6                   | 157                      | -189                        | -32                      |