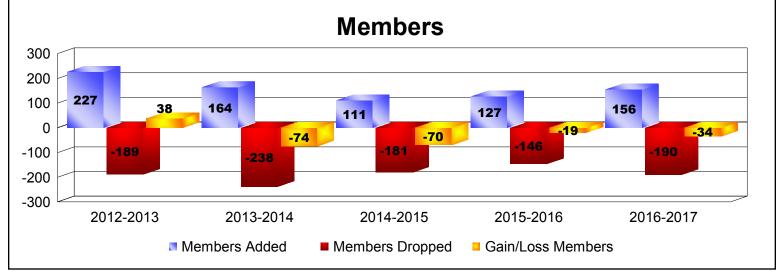

District 26 M3 As of June 2017 Cumulative

| Year      | New<br>Clubs | Dropped<br>Clubs | Gain/<br>Loss<br>Clubs | New<br>Members | Charter<br>Members | Reinstate<br>Members | Transfer<br>Members | Total<br>Member<br>Added | Total<br>Members<br>Dropped | Gain/<br>Loss<br>Members |
|-----------|--------------|------------------|------------------------|----------------|--------------------|----------------------|---------------------|--------------------------|-----------------------------|--------------------------|
| 2012-2013 | 4            | 0                | 4                      | 118            | 101                | 4                    | 4                   | 227                      | -189                        | 38                       |
| 2013-2014 | 1            | -4               | -3                     | 111            | 39                 | 7                    | 7                   | 164                      | -238                        | -74                      |
| 2014-2015 | 0            | -1               | -1                     | 107            | 0                  | 2                    | 2                   | 111                      | -181                        | -70                      |
| 2015-2016 | 0            | 0                | 0                      | 113            | 2                  | 7                    | 5                   | 127                      | -146                        | -19                      |
| 2016-2017 | 1            | -2               | -1                     | 108            | 28                 | 10                   | 10                  | 156                      | -190                        | -34                      |
| Average   | 1            | -1               | 0                      | 111            | 34                 | 6                    | 6                   | 157                      | -189                        | -32                      |